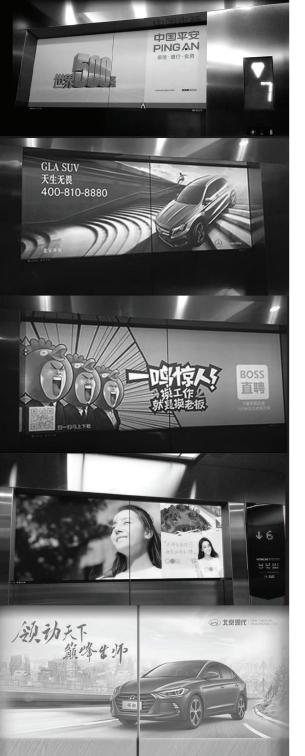

#### Lift Projection Technology

The scope of elevator advertising has also increased along with the rise of apartments, malls and other business spaces. People started choosing apartments and flats rather than choosing individual home. The residents use a lift about four times a day. They often talk to other occupants, check messages on the phone and above all, they read whatever information they found inside a lift. That's why elevator advertising has become a must for businesses. In elevator advertising, the advertisement image is stored in the projection device and projected on to the inner wall of the elevators. The projection screen will start screening advertisement when the elevator door is closed and automatically stop when the elevator door is opened. This helps the brands to target a huge audience and grab their attention within a short period.

#### How this works?

The device is installed on the inner wall of the elevator and doesn't cause any damage to the existing structure of the elevator. The visible area of the projection is about 89.6 cm (width) x 33.6 cm (height) is also adjustable. It will be placed nearly two meters above the height of the elevator. It will not be blocked by the passengers. The projection screen has a strong sense of technology with a high resolution, strong interactivity, and high acceptance of the audience.