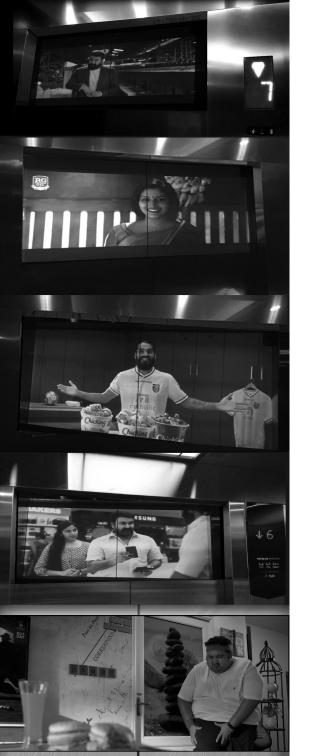

## **Lift Projection Technology**

The scope of elevator advertising has also increased along with the rise of in business spaces, Hotels, Resorts, Educational Institutes, Hospitals & Corporate Offices peoples using lifts rather than stairs. They often talk to other occupants, check messages on the phone and above all, they read whatever information they found inside a lift. That's why elevator advertising has become a must for businesses. In elevator advertising, the advertisement video is stored in the projection device and projected on to the inner wall of the elevators. The projection screen will start screening advertisement when the elevator door is closed and automatically stop when the elevator door is opened. This helps the brands to target a huge audience and grab their attention within a short period.

#### How this works?

The device is installed on the inner wall of the elevator and doesn't cause any damage to the existing structure of the elevator. The visible area of the projection size is also adjustable. It will be placed nearly two meters above the height of the elevator. It will not be blocked by the passengers. The projection screen has a strong sense of technology with a high resolution, strong interactivity, and high acceptance of the audience.